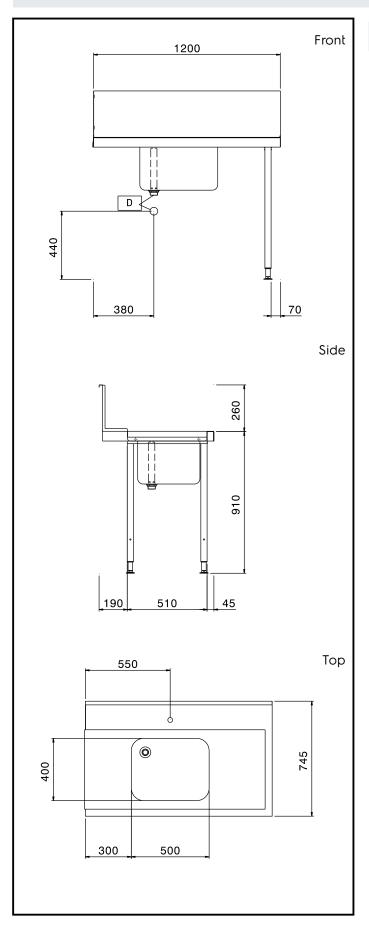

## **Key Information:**

External dimensions, Width:

865308 (BHHPTB12R) 1200 mm

External dimensions, Depth: 745 mm

External dimensions, Height: 1170 mm

Net weight: 8 kg

Splashback Dimensions,

Height: 300 mm

**Basin dimensions:** 500x400x300h

Handling System for Hood type Pre-wash Table with Bowl Right to Left, 1200mm