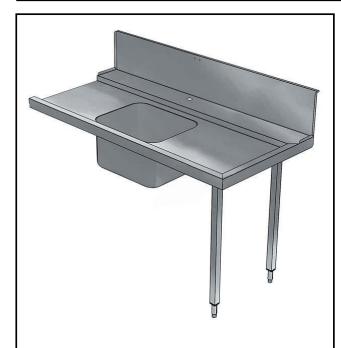

865308 (BHHPTB12R)

Prewash table with 500x400mm bowl for Hood Type, r>l, 1200mm

#### Item No.

For hood type dishwashers. Constructed in 304 AISI stainless steel with backsplash mm250h. N. 2 square 40x40mm tubular legs on height-adjustable feet. Bowl size mm500x400x250h with overflow pipe and drain hole. Basket direction: from right to left.

#### Construction

- Stainless steel feet 50 mm adjustable in height to ensure that tables drain back into the dishwasher.
- Included splashback to prevent water spatter.
- Deep anti-drip profiles completely folded with lower edge for safe and easy cleaning.
- All surfaces smooth with polished finish.
- 40x40 mm square tubular legs in AISI 304 stainless steel.
- 700x500x300mm bowl available upon request.
- Constructed entirely in 304 AISI stainless steel.
- To be secured to the dishwasher and fitted with one pair of legs at the other end.